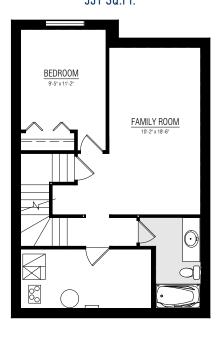

#### BASEMENT DEVELOPMENT 531 SQ.FT.

## BASEMENT SUITE DEVELOPMENT 560 SQ.FT.

531 SQ.FT.