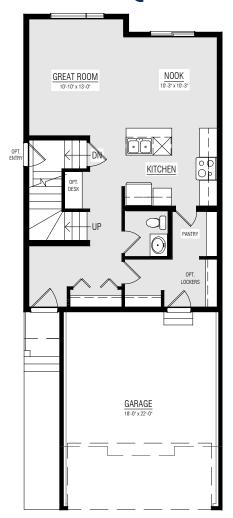

#### MAIN FLOOR OPTIONS

BEDROOM 2 + 40 SQ. FT.

NOOK + 40 SQ. FT.

GREAT ROOM
10-10" x 13-0"

NOOK
10-3" x 12-2"

KITCHEN