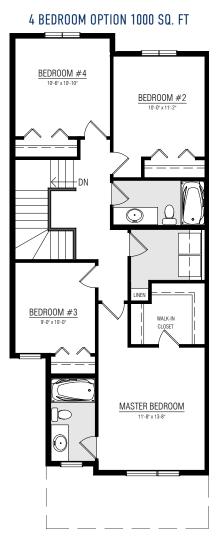

# **HAMMETT**



1701 SQ.FT.



3-5 BEDROOMS



2.5 BATHROOMS

22'



MAIN FLOOR 706 SQ.FT.

**UPPER FLOOR** 995 SQ.FT.

OTHER **ELEVATIONS** 











TRADITIONAL FARMHOUSE - ROSEWOOD





Copyright © Lincolnberg Master Builder, 2020. Revised September 16, 2021 3:26 PM. This plan is the property of Lincolnberg Master Builder. Floorplans, specifications and dimensions shown are approximate, and are subject to change without notice. All rights reserved, including the right to reproduction in whole or in part. Rendering(s) are artist concept only. E. & O.E.

#### **HAMMETT OPTIONS**

#### BASEMENT DEVELOPMENT 531 SQ.FT.

## BASEMENT SUITE DEVELOPMENT 560 SQ.FT.





531 SQ.FT.





#### **HAMMETT OPTIONS**

UPPER FLOOR **995 SQ.FT.** 

### UPPER FLOOR OPTIONS









#### **HAMMETT OPTIONS**

### UPPER FLOOR OPTION

#### MAIN FLOOR OPTIONS

BEDROOM 2 + 40 SQ. FT.



NOOK + 40 SQ. FT.

GREAT ROOM
10-10" x 13-0"

NOOK
10-3" x 12-2"

KITCHEN

#### L-SHAPED PENINSULA