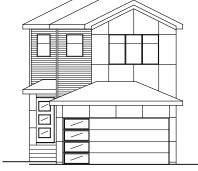

# **HAMMETT**

1701 SQ.FT.

3-5 BEDROOMS

2.5 BATHROOMS

22'

MAIN FLOOR 706 SQ.FT.

**UPPER FLOOR** 995 SQ.FT.

OTHER **ELEVATIONS** 