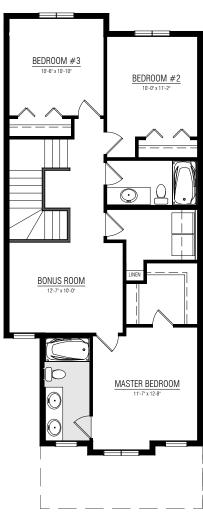

# **HAMMETT**



1701 SQ.FT.



3-5 BEDROOMS



2.5 BATHROOMS

22'



MAIN FLOOR 706 SQ.FT.

**UPPER FLOOR** 995 SQ.FT.

OTHER **ELEVATIONS** 











TRADITIONAL FARMHOUSE - ROSEWOOD





Copyright © Lincolnberg Master Builder, 2020. Revised September 16, 2021 3:26 PM. This plan is the property of Lincolnberg Master Builder. Floorplans, specifications and dimensions shown are approximate, and are subject to change without notice. All rights reserved, including the right to reproduction in whole or in part. Rendering(s) are artist concept only. E. & O.E.

#### **HAMMETT OPTIONS**

#### BASEMENT DEVELOPMENT 531 SQ.FT.

## BASEMENT SUITE DEVELOPMENT 560 SQ.FT.





531 SQ.FT.





#### **HAMMETT OPTIONS**

UPPER FLOOR **995 SQ.FT.** 

### UPPER FLOOR OPTIONS









#### **HAMMETT OPTIONS**

### UPPER FLOOR OPTION

#### MAIN FLOOR OPTIONS

BEDROOM 2 + 40 SQ. FT.



NOOK + 40 SQ. FT.

GREAT ROOM
10-10" x 13-0"

NOOK
10-3" x 12-2"