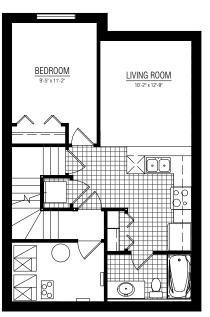

# **HAMMETT**

1701 SQ.FT.

3-5 BEDROOMS

2.5 BATHROOMS

22'

MAIN FLOOR 706 SQ.FT.

**UPPER FLOOR** 995 SQ.FT.

OTHER **ELEVATIONS** 

#### **HAMMETT OPTIONS**