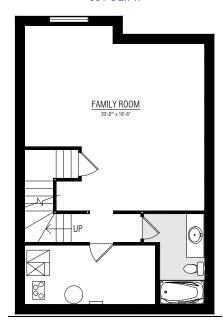

#### BASEMENT DEVELOPMENT 531 SQ.FT.

## BASEMENT SUITE DEVELOPMENT 560 SQ.FT.

531 SQ.FT.