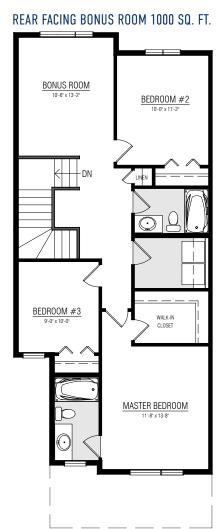

#### **HAMMETT OPTIONS**

UPPER FLOOR **995 SQ.FT.** 

### UPPER FLOOR OPTIONS

### UPPER FLOOR OPTION