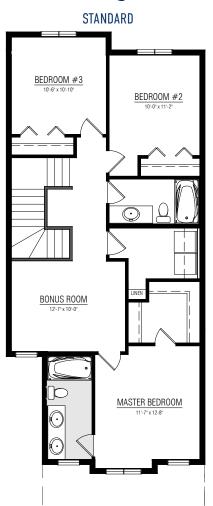

#### **HAMMETT OPTIONS**

UPPER FLOOR **995 SQ.FT.** 

### UPPER FLOOR OPTIONS

### UPPER FLOOR OPTION