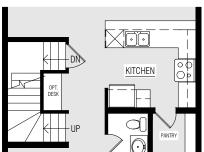

#### MAIN FLOOR OPTIONS

BEDROOM 2 + 40 SQ. FT.

NOOK + 40 SQ. FT.

GREAT ROOM
10-10" x 13-0"

NOOK
10-3" x 12-2"

KITCHEN