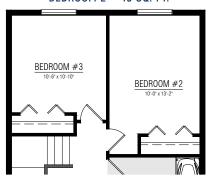

OR 706 SQ.FT.

**UPPER FLOOR** 995 SQ.FT.

OTHER **ELEVATIONS** 











TRADITIONAL FARMHOUSE - ROSEWOOD





Copyright © Lincolnberg Master Builder, 2020. Revised September 16, 2021 3:26 PM. This plan is the property of Lincolnberg Master Builder. Floorplans, specifications and dimensions shown are approximate, and are subject to change without notice. All rights reserved, including the right to reproduction in whole or in part. Rendering(s) are artist concept only. E. & O.E.

#### **HAMMETT OPTIONS**

#### BASEMENT DEVELOPMENT 531 SQ.FT.

## BASEMENT SUITE DEVELOPMENT 560 SQ.FT.





531 SQ.FT.





#### **HAMMETT OPTIONS**

UPPER FLOOR **995 SQ.FT.** 

### UPPER FLOOR OPTIONS









#### **HAMMETT OPTIONS**

### UPPER FLOOR OPTION

#### MAIN FLOOR OPTIONS

BEDROOM 2 + 40 SQ. FT.



NOOK + 40 SQ. FT.

GREAT ROOM
10-10" x 13-0"

NOOK
10-3" x 12-2"

KITCHEN

#### L-SHAPED PENINSULA